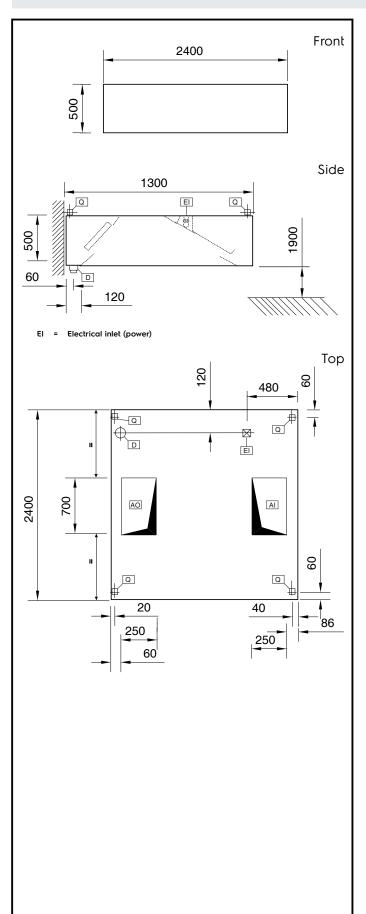

## Ventilation Equipment 304 S\_S Wall Hood+Filters+Lamps 2400x1300mm

| Electric                                             |                              |
|------------------------------------------------------|------------------------------|
| Supply voltage:<br>640230 (STPF1324)<br>Total Watts: | 220 V/1N ph/50 Hz<br>0.16 kW |
| Capacity:                                            |                              |
| Supply capacity:                                     | 2220 m³/h                    |
| Key Information:                                     |                              |
| External dimensions, Width:                          | 2400 mm                      |
| External dimensions, Depth:                          | 1300 mm                      |
| External dimensions, Height:                         | 500 mm                       |
| Net weight:                                          | 157 kg                       |
| Air Emission:                                        |                              |

Air capacity:

3500 mc/h

Ventilation Equipment 304 S\_S Wall Hood+Filters+Lamps 2400x1300mm